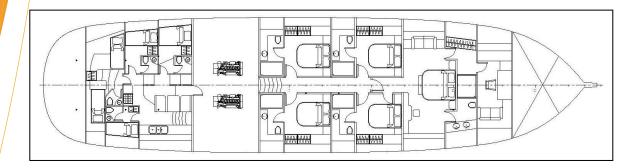

The master cabin can be joined with the adjacent starboard double cabin to create a family suite with its own private entry.

## At a Glance

One master and four double cabins for a total of 10 guests.

Crew: 6

LOA: 33 m

Beam: 8.20 m

Draft 3.25 m

Hull Material: Steel

Classification: Modern Bodrum gulet