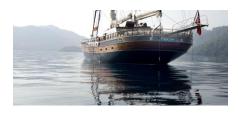

## Papa Joe

CONTEMPORARY, CRISP, MODERN FINISHING TO A BEAUTIFUL LUXURY STEEL HULLED GULET

Papa Joe is one of the largest steel hulled gulets ever launched in Turkey, with striking modern elements including voluptuous materials throughout her interior. Leather dining chairs, silk throw pillows, soft lighting, beveled designs and a flat deck set her aside from the more traditional gulets.

## At a Glance

One master and four double cabins for a total of 10 guests.

Crew: 6

LOA: 33 m

Beam: 8.20 m

Draft 3.25 m

Hull Material: Steel

Classification: Modern Bodrum gulet