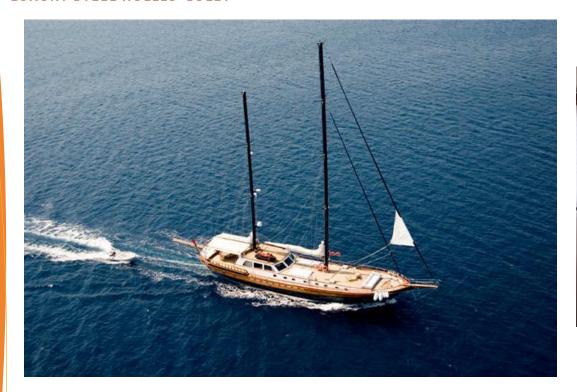

## Papa Joe

CONTEMPORARY, CRISP, MODERN FINISHING TO A BEAUTIFUL LUXURY STEEL HULLED GULET

Papa Joe is one of the largest steel hulled gulets ever launched in Turkey, with striking modern elements including voluptuous materials throughout her interior. Leather dining chairs, silk throw pillows, soft lighting, beveled designs and a flat deck set her aside from the more traditional gulets.

## At a Glance

One master and four double cabins for a total of 10 guests.

Crew: 6

LOA: 33 m

Beam: 8.20 m

Draft 3.25 m

Hull Material: Steel

Classification: Modern Bodrum gulet

Sail Area: 500 sq. m

Rigging ketch...

Fuel Capacity: 2 x 4200 l

Water Capacity: 2 x 2700 + 3600 l

Speed: 13 knots

Engine 2 x 440 HP MAN

RIB: 115 HP

Launch: 2007 Bodrum