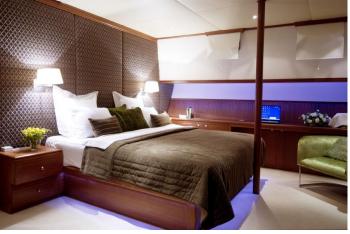

The master cabin can be joined with the adjacent starboard double cabin to create a family suite with its own private entry.

## At a Glance

One master and four double cabins for a total of 10 guests.

Crew: 6

LOA: 33 m

Beam: 8.20 m

Draft 3.25 m

Hull Material: Steel

Classification: Modern Bodrum gulet