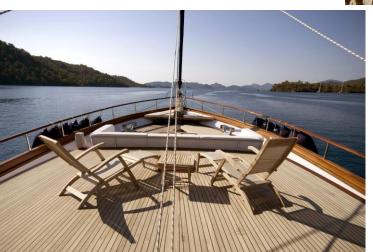

## Papa Joe

CONTEMPORARY, CRISP, MODERN FINISHING TO A BEAUTIFUL LUXURY STEEL HULLED GULET

Papa Joe is one of the largest steel hulled gulets ever launched in Turkey, with striking modern elements including voluptuous materials throughout her interior. Leather dining chairs, silk throw pillows, soft lighting, beveled designs and a flat deck set her aside from the more traditional gulets.

Water toys: waterski, jetski, snorkeling equipment, canoe, winsurf upon request.