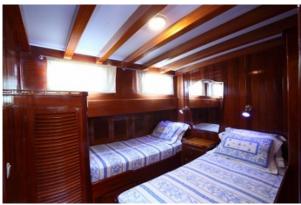

## M/S KAYA GÜNERİ III

**KAYA GÜNERİ III (maximum 16 guests)** is 29 metres. It is a traditional 'gulet' design i.e. with rounded stern. It has 8 cabins. 4 cabins have double beds and 4 are twins (i.e 2 single beds). The whole interior is varnished mahogany and well finished with quality fittings, furnishings and fabrics. The cabins have large wardrobes and some smaller cupboards and drawers as well. The bathrooms have shower cubicles and sinks with marble surrounds and built in vanity units. The 6 forward toilets are house flush type, the aft 2 electric. The saloon is spacious and airy and the galley is below. Apart from the aft deck dining area and cushions behind and sunbathing area on the foredeck there is further seating forward with 2 tables for pre dinner drinks. The cabins and saloon are air conditioned (switched on for siesta and to cool cabins for sleeping but not 24 hour). This outstanding yacht is renowned for the excellent service provided by the crew of which there are 4, the captain speaks English.

Double cabin

Twin cabin

Bathroom

Saloon

Aft deck cushions

Aft deck

Foredeck

Foredeck sun cushions

### **ACCOMMODATION**

8 spacious cabins with en suite bathrooms

Air conditioned cabins and saloon

4 cabins have 2 separate single beds (twin). 4 cabins have double beds.

Spacious saloon with dining table and bar.