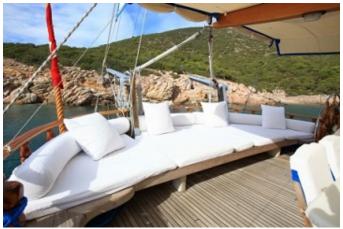

## M/S KAYA GÜNERİ III

**KAYA GÜNERİ III (maximum 16 guests)** is 29 metres. It is a traditional 'gulet' design i.e. with rounded stern. It has 8 cabins. 4 cabins have double beds and 4 are twins (i.e 2 single beds). The whole interior is varnished mahogany and well finished with quality fittings, furnishings and fabrics. The cabins have large wardrobes and some smaller cupboards and drawers as well. The bathrooms have shower cubicles and sinks with marble surrounds and built in vanity units. The 6 forward toilets are house flush type, the aft 2 electric. The saloon is spacious and airy and the galley is below. Apart from the aft deck dining area and cushions behind and sunbathing area on the foredeck there is further seating forward with 2 tables for pre dinner drinks. The cabins and saloon are air conditioned (switched on for siesta and to cool cabins for sleeping but not 24 hour). This outstanding yacht is renowned for the excellent service provided by the crew of which there are 4, the captain speaks English.

Double cabin

Twin cabin

Bathroom

Saloon

Aft deck cushions

Aft deck

Foredeck

Foredeck sun cushions