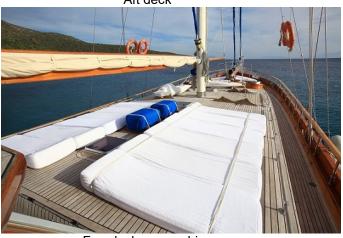

## M/S KAYA GÜNERİ III

**KAYA GÜNERİ III (maximum 16 guests)** is 29 metres. It is a traditional 'gulet' design i.e. with rounded stern. It has 8 cabins. 4 cabins have double beds and 4 are twins (i.e 2 single beds). The whole interior is varnished mahogany and well finished with quality fittings, furnishings and fabrics. The cabins have large wardrobes and some smaller cupboards and drawers as well. The bathrooms have shower cubicles and sinks with marble surrounds and built in vanity units. The 6 forward toilets are house flush type, the aft 2 electric. The saloon is spacious and airy and the galley is below. Apart from the aft deck dining area and cushions behind and sunbathing area on the foredeck there is further seating forward with 2 tables for pre dinner drinks. The cabins and saloon are air conditioned (switched on for siesta and to cool cabins for sleeping but not 24 hour). This outstanding yacht is renowned for the excellent service provided by the crew of which there are 4, the captain speaks English.

Double cabin

Twin cabin

Bathroom

Saloon

Aft deck cushions

Aft deck

Foredeck

Foredeck sun cushions