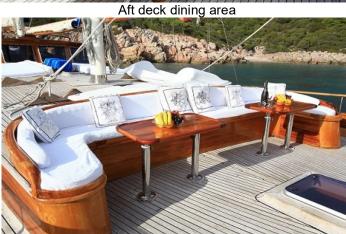

## M/S KAYA GÜNERİ III

**KAYA GÜNERİ III (maximum 16 guests)** is 29 metres. It is a traditional 'gulet' design i.e. with rounded stern. It has 8 cabins. 4 cabins have double beds and 4 are twins (i.e 2 single beds). The whole interior is varnished mahogany and well finished with quality fittings, furnishings and fabrics. The cabins have large wardrobes and some smaller cupboards and drawers as well. The bathrooms have shower cubicles and sinks with marble surrounds and built in vanity units. The 6 forward toilets are house flush type, the aft 2 electric. The saloon is spacious and airy and the galley is below. Apart from the aft deck dining area and cushions behind and sunbathing area on the foredeck there is further seating forward with 2 tables for pre dinner drinks. The cabins and saloon are air conditioned (switched on for siesta and to cool cabins for sleeping but not 24 hour). This outstanding yacht is renowned for the excellent service provided by the crew of which there are 4, the captain speaks English.

Double cabin

Twin cabin

Bathroom

Saloon

Aft deck cushions

Aft deck

Foredeck

Foredeck sun cushions

Fully equipped and separate gallery.

Outdoor dining area

Separate crew quarters

Full regulation safety and fire fighting equipment