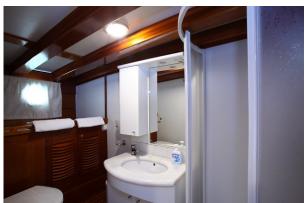

## M/S KAYA GÜNERİ III

**KAYA GÜNERİ III (maximum 16 guests)** is 29 metres. It is a traditional 'gulet' design i.e. with rounded stern. It has 8 cabins. 4 cabins have double beds and 4 are twins (i.e 2 single beds). The whole interior is varnished mahogany and well finished with quality fittings, furnishings and fabrics. The cabins have large wardrobes and some smaller cupboards and drawers as well. The bathrooms have shower cubicles and sinks with marble surrounds and built in vanity units. The 6 forward toilets are house flush type, the aft 2 electric. The saloon is spacious and airy and the galley is below. Apart from the aft deck dining area and cushions behind and sunbathing area on the foredeck there is further seating forward with 2 tables for pre dinner drinks. The cabins and saloon are air conditioned (switched on for siesta and to cool cabins for sleeping but not 24 hour). This outstanding yacht is renowned for the excellent service provided by the crew of which there are 4, the captain speaks English.

Double cabin

Twin cabin

Bathroom

Saloon

Aft deck cushions

Aft deck

Foredeck

Foredeck sun cushions