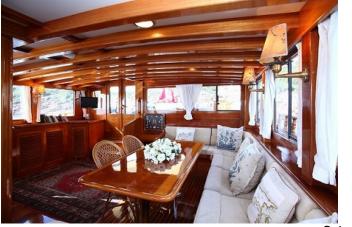

## M/S KAYA GÜNERİ III

**KAYA GÜNERİ III (maximum 16 guests)** is 29 metres. It is a traditional 'gulet' design i.e. with rounded stern. It has 8 cabins. 4 cabins have double beds and 4 are twins (i.e 2 single beds). The whole interior is varnished mahogany and well finished with quality fittings, furnishings and fabrics. The cabins have large wardrobes and some smaller cupboards and drawers as well. The bathrooms have shower cubicles and sinks with marble surrounds and built in vanity units. The 6 forward toilets are house flush type, the aft 2 electric. The saloon is spacious and airy and the galley is below. Apart from the aft deck dining area and cushions behind and sunbathing area on the foredeck there is further seating forward with 2 tables for pre dinner drinks. The cabins and saloon are air conditioned (switched on for siesta and to cool cabins for sleeping but not 24 hour). This outstanding yacht is renowned for the excellent service provided by the crew of which there are 4, the captain speaks English.

### **ACCOMMODATION**

8 spacious cabins with en suite bathrooms

Air conditioned cabins and saloon

4 cabins have 2 separate single beds (twin). 4 cabins have double beds.

Spacious saloon with dining table and bar.