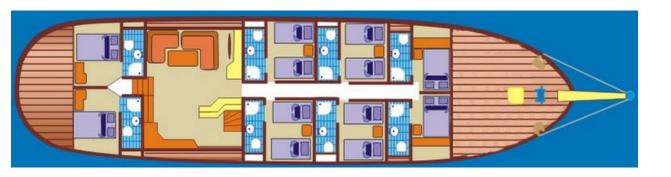

## M/S KAYA GÜNERİ III

**KAYA GÜNERİ III (maximum 16 guests)** is 29 metres. It is a traditional 'gulet' design i.e. with rounded stern. It has 8 cabins. 4 cabins have double beds and 4 are twins (i.e 2 single beds). The whole interior is varnished mahogany and well finished with quality fittings, furnishings and fabrics. The cabins have large wardrobes and some smaller cupboards and drawers as well. The bathrooms have shower cubicles and sinks with marble surrounds and built in vanity units. The 6 forward toilets are house flush type, the aft 2 electric. The saloon is spacious and airy and the galley is below. Apart from the aft deck dining area and cushions behind and sunbathing area on the foredeck there is further seating forward with 2 tables for pre dinner drinks. The cabins and saloon are air conditioned (switched on for siesta and to cool cabins for sleeping but not 24 hour). This outstanding yacht is renowned for the excellent service provided by the crew of which there are 4, the captain speaks English.

Double cabin

Twin cabin

Bathroom

Saloon

Aft deck cushions

Aft deck

Foredeck

Foredeck sun cushions

### **ACCOMMODATION**

8 spacious cabins with en suite bathrooms

Air conditioned cabins and saloon

4 cabins have 2 separate single beds (twin). 4 cabins have double beds.

Spacious saloon with dining table and bar.