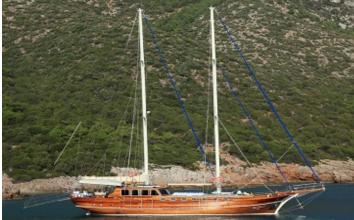

## M/S KAYA GÜNERİ III

**KAYA GÜNERİ III (maximum 16 guests)** is 29 metres. It is a traditional 'gulet' design i.e. with rounded stern. It has 8 cabins. 4 cabins have double beds and 4 are twins (i.e 2 single beds). The whole interior is varnished mahogany and well finished with quality fittings, furnishings and fabrics. The cabins have large wardrobes and some smaller cupboards and drawers as well. The bathrooms have shower cubicles and sinks with marble surrounds and built in vanity units. The 6 forward toilets are house flush type, the aft 2 electric. The saloon is spacious and airy and the galley is below. Apart from the aft deck dining area and cushions behind and sunbathing area on the foredeck there is further seating forward with 2 tables for pre dinner drinks. The cabins and saloon are air conditioned (switched on for siesta and to cool cabins for sleeping but not 24 hour). This outstanding yacht is renowned for the excellent service provided by the crew of which there are 4, the captain speaks English.

# M/S KAYA GÜNERİ III

#### **Technical details**

Length Overall : 29.00 metres
Beam : 7.00 metres
Engine : 542 hp Caterpillar

Cabins : 8 WC & Shower : 8

Power Supply : 2 x 22.5 Onan generators – 220, 24 & 12 Volt

Fuel Capacity : 4 tons Water Capacity : 9 tons