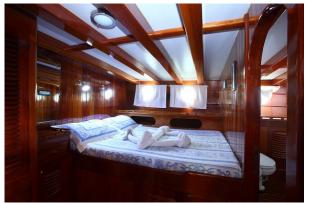

## M/S KAYA GÜNERİ III

**KAYA GÜNERİ III (maximum 16 guests)** is 29 metres. It is a traditional 'gulet' design i.e. with rounded stern. It has 8 cabins. 4 cabins have double beds and 4 are twins (i.e 2 single beds). The whole interior is varnished mahogany and well finished with quality fittings, furnishings and fabrics. The cabins have large wardrobes and some smaller cupboards and drawers as well. The bathrooms have shower cubicles and sinks with marble surrounds and built in vanity units. The 6 forward toilets are house flush type, the aft 2 electric. The saloon is spacious and airy and the galley is below. Apart from the aft deck dining area and cushions behind and sunbathing area on the foredeck there is further seating forward with 2 tables for pre dinner drinks. The cabins and saloon are air conditioned (switched on for siesta and to cool cabins for sleeping but not 24 hour). This outstanding yacht is renowned for the excellent service provided by the crew of which there are 4, the captain speaks English.

Double cabin

Twin cabin

Bathroom

Saloon

Aft deck cushions

Aft deck

Foredeck

Foredeck sun cushions

### **ACCOMMODATION**

8 spacious cabins with en suite bathrooms

Air conditioned cabins and saloon

4 cabins have 2 separate single beds (twin). 4 cabins have double beds.

Spacious saloon with dining table and bar.