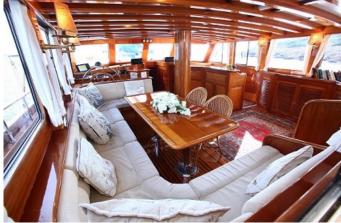

## M/S KAYA GÜNERİ III

**KAYA GÜNERİ III (maximum 16 guests)** is 29 metres. It is a traditional 'gulet' design i.e. with rounded stern. It has 8 cabins. 4 cabins have double beds and 4 are twins (i.e 2 single beds). The whole interior is varnished mahogany and well finished with quality fittings, furnishings and fabrics. The cabins have large wardrobes and some smaller cupboards and drawers as well. The bathrooms have shower cubicles and sinks with marble surrounds and built in vanity units. The 6 forward toilets are house flush type, the aft 2 electric. The saloon is spacious and airy and the galley is below. Apart from the aft deck dining area and cushions behind and sunbathing area on the foredeck there is further seating forward with 2 tables for pre dinner drinks. The cabins and saloon are air conditioned (switched on for siesta and to cool cabins for sleeping but not 24 hour). This outstanding yacht is renowned for the excellent service provided by the crew of which there are 4, the captain speaks English.

### **ACCOMMODATION**

8 spacious cabins with en suite bathrooms

Air conditioned cabins and saloon

4 cabins have 2 separate single beds (twin). 4 cabins have double beds.

Spacious saloon with dining table and bar.