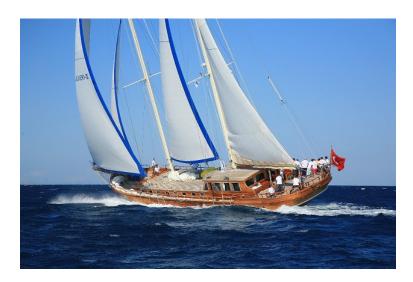

## M/S KAYA GÜNERİ III

**KAYA GÜNERİ III (maximum 16 guests)** is 29 metres. It is a traditional 'gulet' design i.e. with rounded stern. It has 8 cabins. 4 cabins have double beds and 4 are twins (i.e 2 single beds). The whole interior is varnished mahogany and well finished with quality fittings, furnishings and fabrics. The cabins have large wardrobes and some smaller cupboards and drawers as well. The bathrooms have shower cubicles and sinks with marble surrounds and built in vanity units. The 6 forward toilets are house flush type, the aft 2 electric. The saloon is spacious and airy and the galley is below. Apart from the aft deck dining area and cushions behind and sunbathing area on the foredeck there is further seating forward with 2 tables for pre dinner drinks. The cabins and saloon are air conditioned (switched on for siesta and to cool cabins for sleeping but not 24 hour). This outstanding yacht is renowned for the excellent service provided by the crew of which there are 4, the captain speaks English.

# M/S KAYA GÜNERİ III

#### **Technical details**

Length Overall : 29.00 metres
Beam : 7.00 metres
Engine : 542 hp Caterpillar

Cabins : 8 WC & Shower : 8

Power Supply : 2 x 22.5 Onan generators – 220, 24 & 12 Volt

Fuel Capacity : 4 tons Water Capacity : 9 tons