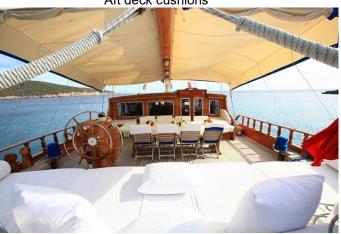

## M/S KAYA GÜNERİ III

**KAYA GÜNERİ III (maximum 16 guests)** is 29 metres. It is a traditional 'gulet' design i.e. with rounded stern. It has 8 cabins. 4 cabins have double beds and 4 are twins (i.e 2 single beds). The whole interior is varnished mahogany and well finished with quality fittings, furnishings and fabrics. The cabins have large wardrobes and some smaller cupboards and drawers as well. The bathrooms have shower cubicles and sinks with marble surrounds and built in vanity units. The 6 forward toilets are house flush type, the aft 2 electric. The saloon is spacious and airy and the galley is below. Apart from the aft deck dining area and cushions behind and sunbathing area on the foredeck there is further seating forward with 2 tables for pre dinner drinks. The cabins and saloon are air conditioned (switched on for siesta and to cool cabins for sleeping but not 24 hour). This outstanding yacht is renowned for the excellent service provided by the crew of which there are 4, the captain speaks English.

Double cabin

Twin cabin

Bathroom

Saloon

Aft deck cushions

Aft deck

Foredeck

Foredeck sun cushions