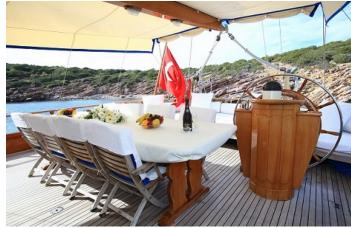

## M/S KAYA GÜNERİ III

**KAYA GÜNERİ III (maximum 16 guests)** is 29 metres. It is a traditional 'gulet' design i.e. with rounded stern. It has 8 cabins. 4 cabins have double beds and 4 are twins (i.e 2 single beds). The whole interior is varnished mahogany and well finished with quality fittings, furnishings and fabrics. The cabins have large wardrobes and some smaller cupboards and drawers as well. The bathrooms have shower cubicles and sinks with marble surrounds and built in vanity units. The 6 forward toilets are house flush type, the aft 2 electric. The saloon is spacious and airy and the galley is below. Apart from the aft deck dining area and cushions behind and sunbathing area on the foredeck there is further seating forward with 2 tables for pre dinner drinks. The cabins and saloon are air conditioned (switched on for siesta and to cool cabins for sleeping but not 24 hour). This outstanding yacht is renowned for the excellent service provided by the crew of which there are 4, the captain speaks English.

Fully equipped and separate gallery.

Outdoor dining area

Separate crew quarters

Full regulation safety and fire fighting equipment