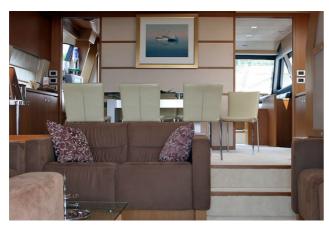

## FERRETTI 780

The Ferretti 780, 24 meters long, is characterized by a completely innovative layout considering its internal details that guarantee ample space. It also presents refined finishes in teak wood compared to the traditional cherry wood that is normally adopted for a yacht of such dimensions. The design decision to integrate the access ladder to the fly bridge within the wall structure of the yacht offers a continual visual solution from the rear deck facing the bow- thus enlarging the space dedicated to the conversation area featuring double sofas of contemporary design. Light coloured finishes highlight the spirit of the boat, while large window structures allow to live in close contact with the sea, rendering the master cabin and the bathroom area an environment of great elegance to enjoy in full contact with the sea.