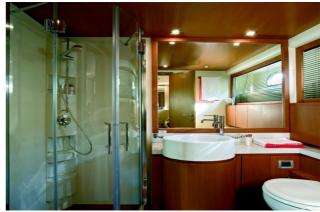

## FERRETTI 780

The Ferretti 780, 24 meters long, is characterized by a completely innovative layout considering its internal details that guarantee ample space. It also presents refined finishes in teak wood compared to the traditional cherry wood that is normally adopted for a yacht of such dimensions. The design decision to integrate the access ladder to the fly bridge within the wall structure of the yacht offers a continual visual solution from the rear deck facing the bow- thus enlarging the space dedicated to the conversation area featuring double sofas of contemporary design. Light coloured finishes highlight the spirit of the boat, while large window structures allow to live in close contact with the sea, rendering the master cabin and the bathroom area an environment of great elegance to enjoy in full contact with the sea.