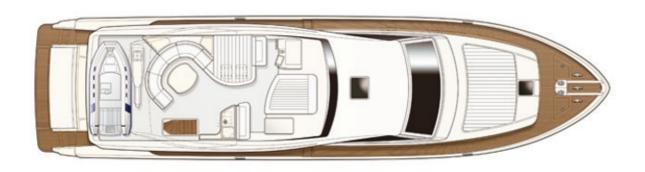

## FERRETTI 780

The Ferretti 780, 24 meters long, is characterized by a completely innovative layout considering its internal details that guarantee ample space. It also presents refined finishes in teak wood compared to the traditional cherry wood that is normally adopted for a yacht of such dimensions. The design decision to integrate the access ladder to the fly bridge within the wall structure of the yacht offers a continual visual solution from the rear deck facing the bow- thus enlarging the space dedicated to the conversation area featuring double sofas of contemporary design. Light coloured finishes highlight the spirit of the boat, while large window structures allow to live in close contact with the sea, rendering the master cabin and the bathroom area an environment of great elegance to enjoy in full contact with the sea.