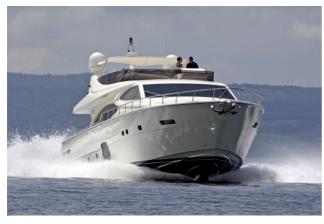

## FERRETTI 780

The Ferretti 780, 24 meters long, is characterized by a completely innovative layout considering its internal details that guarantee ample space. It also presents refined finishes in teak wood compared to the traditional cherry wood that is normally adopted for a yacht of such dimensions. The design decision to integrate the access ladder to the fly bridge within the wall structure of the yacht offers a continual visual solution from the rear deck facing the bow- thus enlarging the space dedicated to the conversation area featuring double sofas of contemporary design. Light coloured finishes highlight the spirit of the boat, while large window structures allow to live in close contact with the sea, rendering the master cabin and the bathroom area an environment of great elegance to enjoy in full contact with the sea.