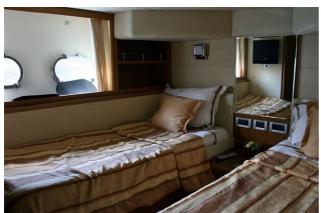

## FERRETTI 780

The Ferretti 780, 24 meters long, is characterized by a completely innovative layout considering its internal details that guarantee ample space. It also presents refined finishes in teak wood compared to the traditional cherry wood that is normally adopted for a yacht of such dimensions. The design decision to integrate the access ladder to the fly bridge within the wall structure of the yacht offers a continual visual solution from the rear deck facing the bow- thus enlarging the space dedicated to the conversation area featuring double sofas of contemporary design. Light coloured finishes highlight the spirit of the boat, while large window structures allow to live in close contact with the sea, rendering the master cabin and the bathroom area an environment of great elegance to enjoy in full contact with the sea.