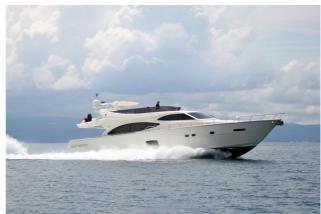

## FERRETTI 780

The Ferretti 780, 24 meters long, is characterized by a completely innovative layout considering its internal details that guarantee ample space. It also presents refined finishes in teak wood compared to the traditional cherry wood that is normally adopted for a yacht of such dimensions. The design decision to integrate the access ladder to the fly bridge within the wall structure of the yacht offers a continual visual solution from the rear deck facing the bow- thus enlarging the space dedicated to the conversation area featuring double sofas of contemporary design. Light coloured finishes highlight the spirit of the boat, while large window structures allow to live in close contact with the sea, rendering the master cabin and the bathroom area an environment of great elegance to enjoy in full contact with the sea.