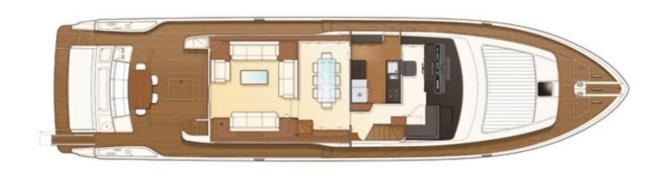

## FERRETTI 780

The Ferretti 780, 24 meters long, is characterized by a completely innovative layout considering its internal details that guarantee ample space. It also presents refined finishes in teak wood compared to the traditional cherry wood that is normally adopted for a yacht of such dimensions. The design decision to integrate the access ladder to the fly bridge within the wall structure of the yacht offers a continual visual solution from the rear deck facing the bow- thus enlarging the space dedicated to the conversation area featuring double sofas of contemporary design. Light coloured finishes highlight the spirit of the boat, while large window structures allow to live in close contact with the sea, rendering the master cabin and the bathroom area an environment of great elegance to enjoy in full contact with the sea.