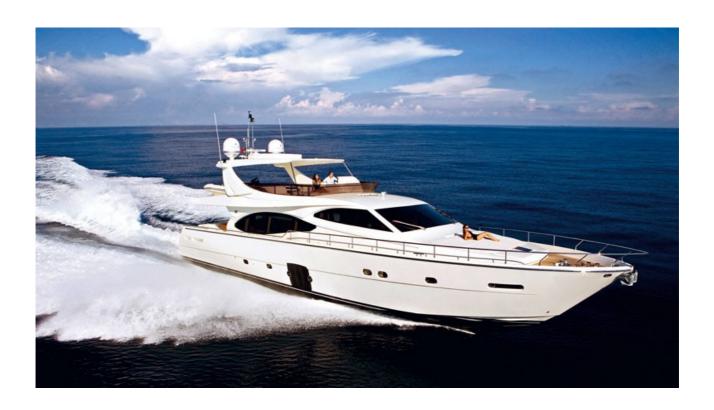

## FERRETTI 780

The Ferretti 780, 24 meters long, is characterized by a completely innovative layout considering its internal details that guarantee ample space. It also presents refined finishes in teak wood compared to the traditional cherry wood that is normally adopted for a yacht of such dimensions. The design decision to integrate the access ladder to the fly bridge within the wall structure of the yacht offers a continual visual solution from the rear deck facing the bow- thus enlarging the space dedicated to the conversation area featuring double sofas of contemporary design. Light coloured finishes highlight the spirit of the boat, while large window structures allow to live in close contact with the sea, rendering the master cabin and the bathroom area an environment of great elegance to enjoy in full contact with the sea.