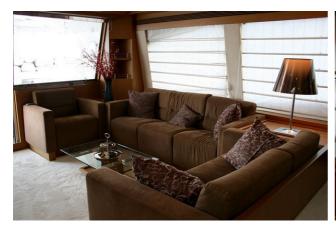

## FERRETTI 780

The Ferretti 780, 24 meters long, is characterized by a completely innovative layout considering its internal details that guarantee ample space. It also presents refined finishes in teak wood compared to the traditional cherry wood that is normally adopted for a yacht of such dimensions. The design decision to integrate the access ladder to the fly bridge within the wall structure of the yacht offers a continual visual solution from the rear deck facing the bow- thus enlarging the space dedicated to the conversation area featuring double sofas of contemporary design. Light coloured finishes highlight the spirit of the boat, while large window structures allow to live in close contact with the sea, rendering the master cabin and the bathroom area an environment of great elegance to enjoy in full contact with the sea.