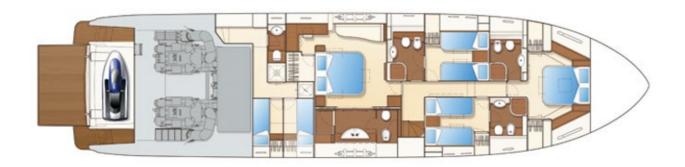

## FERRETTI 780

The Ferretti 780, 24 meters long, is characterized by a completely innovative layout considering its internal details that guarantee ample space. It also presents refined finishes in teak wood compared to the traditional cherry wood that is normally adopted for a yacht of such dimensions. The design decision to integrate the access ladder to the fly bridge within the wall structure of the yacht offers a continual visual solution from the rear deck facing the bow- thus enlarging the space dedicated to the conversation area featuring double sofas of contemporary design. Light coloured finishes highlight the spirit of the boat, while large window structures allow to live in close contact with the sea, rendering the master cabin and the bathroom area an environment of great elegance to enjoy in full contact with the sea.

FRESH WATER CAPACITY: 1320 I

CABINS: 4
GUESTS: 8

BOAT NAME: Orlando L