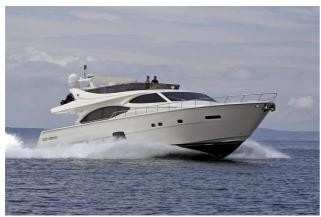

## FERRETTI 780

The Ferretti 780, 24 meters long, is characterized by a completely innovative layout considering its internal details that guarantee ample space. It also presents refined finishes in teak wood compared to the traditional cherry wood that is normally adopted for a yacht of such dimensions. The design decision to integrate the access ladder to the fly bridge within the wall structure of the yacht offers a continual visual solution from the rear deck facing the bow- thus enlarging the space dedicated to the conversation area featuring double sofas of contemporary design. Light coloured finishes highlight the spirit of the boat, while large window structures allow to live in close contact with the sea, rendering the master cabin and the bathroom area an environment of great elegance to enjoy in full contact with the sea.