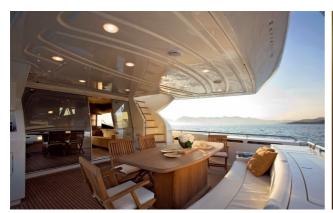

## FERRETTI 780

The Ferretti 780, 24 meters long, is characterized by a completely innovative layout considering its internal details that guarantee ample space. It also presents refined finishes in teak wood compared to the traditional cherry wood that is normally adopted for a yacht of such dimensions. The design decision to integrate the access ladder to the fly bridge within the wall structure of the yacht offers a continual visual solution from the rear deck facing the bow- thus enlarging the space dedicated to the conversation area featuring double sofas of contemporary design. Light coloured finishes highlight the spirit of the boat, while large window structures allow to live in close contact with the sea, rendering the master cabin and the bathroom area an environment of great elegance to enjoy in full contact with the sea.