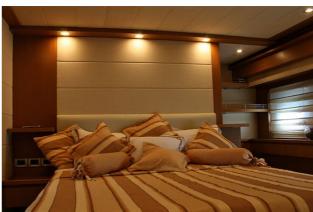

## FERRETTI 780

The Ferretti 780, 24 meters long, is characterized by a completely innovative layout considering its internal details that guarantee ample space. It also presents refined finishes in teak wood compared to the traditional cherry wood that is normally adopted for a yacht of such dimensions. The design decision to integrate the access ladder to the fly bridge within the wall structure of the yacht offers a continual visual solution from the rear deck facing the bow- thus enlarging the space dedicated to the conversation area featuring double sofas of contemporary design. Light coloured finishes highlight the spirit of the boat, while large window structures allow to live in close contact with the sea, rendering the master cabin and the bathroom area an environment of great elegance to enjoy in full contact with the sea.