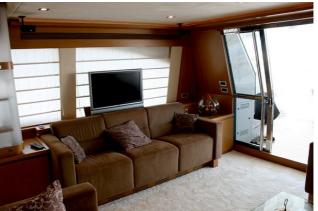

## FERRETTI 780

The Ferretti 780, 24 meters long, is characterized by a completely innovative layout considering its internal details that guarantee ample space. It also presents refined finishes in teak wood compared to the traditional cherry wood that is normally adopted for a yacht of such dimensions. The design decision to integrate the access ladder to the fly bridge within the wall structure of the yacht offers a continual visual solution from the rear deck facing the bow- thus enlarging the space dedicated to the conversation area featuring double sofas of contemporary design. Light coloured finishes highlight the spirit of the boat, while large window structures allow to live in close contact with the sea, rendering the master cabin and the bathroom area an environment of great elegance to enjoy in full contact with the sea.