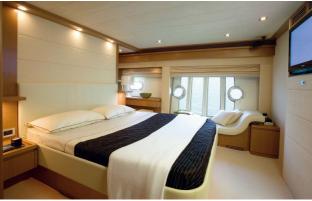

## FERRETTI 780

The Ferretti 780, 24 meters long, is characterized by a completely innovative layout considering its internal details that guarantee ample space. It also presents refined finishes in teak wood compared to the traditional cherry wood that is normally adopted for a yacht of such dimensions. The design decision to integrate the access ladder to the fly bridge within the wall structure of the yacht offers a continual visual solution from the rear deck facing the bow- thus enlarging the space dedicated to the conversation area featuring double sofas of contemporary design. Light coloured finishes highlight the spirit of the boat, while large window structures allow to live in close contact with the sea, rendering the master cabin and the bathroom area an environment of great elegance to enjoy in full contact with the sea.