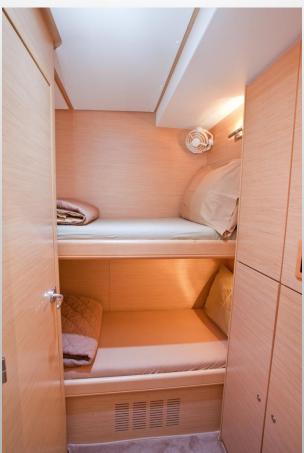

### **Accommodation:**

Full Air Condition
4 Cabins with queen sized bed, LCD, TV, DVD, Stereo
Fans, en-suite facilities
1 Cabin with upper/lower bunks and en-suite facilities
Crew quarters completely separate
Gallery full with 3 Fridges, Deep Freezer, Microwave
Over, Gas oven, Ice maker, Espresso maker, Clothes washer / dryer
Main salon with LCD TV, DVD, MP3 Player, Home Cinema, Play Station 3, various games