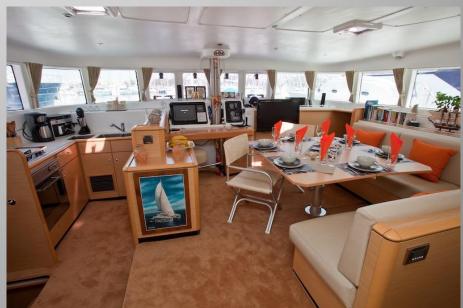

# Catamaran ELVIRA

Lagoon 500



## Life on blue water





This large, fast and luxurious, catamaran offers an extremely comfortable ride.

The huge saloon is completed by the large cockpit of the Lagoon 500. Another cockpit is located at the raised helm station where everybody can enjoy the pleasure of offshore sailing.

### Lagoon 500: living widely...

- on deck
- inside
- for long cruises





















## Below decks















# Sports & Fun



## Specifications

**Type**: Lagoon 500

Category: CE Class A

**Length Overall**: 15,6 meters

Beam: 8,53 meters

**Draft**: 1,40 meters

**Engines**: Diesel 2X75 Yanmar

**Speed**: 12 Knot by engines

Consumption: 20ltrs/hour

Fuel Capacity: 1.200 liters

Sail area: 160 sq.meters, Full battened Mainsail

Genoa: 67 sq. meters

Water Maker: 150 liters / hour

Water Capacity: 1300 liters

**Generator & Voltage**: 2 Generators : Onan 15KW & Fisher Panda 12 KW-12/24/220 Volt

Navigation: VHF/GMDSS, GPS plotter, Autopilot, Double throat station, Radar,

Depth sounder, Log, Wind instruments

### Accommodation & Leisure – Water Fun

### **Accommodation:**

Full Air Condition
4 Cabins with queen sized bed, LCD, TV, DVD, Stereo
Fans, en-suite