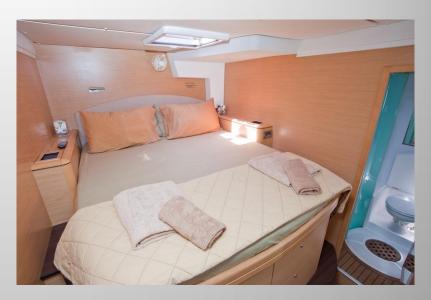

### **Accommodation:**

Full Air Condition
4 Cabins with queen sized bed, LCD, TV, DVD, Stereo
Fans, en-suite facilities
1 Cabin with upper/lower bunks and en-suite facilities
Crew quarters completely separate
Gallery full with 3 Fridges, Deep Freezer, Microwave
Over, Gas oven, Ice maker, Espresso maker, Clothes washer / dryer
Main salon with LCD TV, DVD, MP3 Player, Home Cinema, Play Station 3, various games