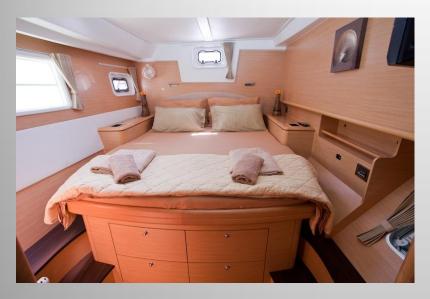

### **Accommodation:**

Full Air Condition
4 Cabins with queen sized bed, LCD, TV, DVD, Stereo
Fans, en-suite facilities
1 Cabin with upper/lower bunks and en-suite facilities
Crew quarters completely separate
Gallery full with 3 Fridges, Deep Freezer, Microwave
Over, Gas oven, Ice maker, Espresso maker, Clothes washer / dryer
Main salon with LCD TV, DVD, MP3 Player, Home Cinema, Play Station 3, various games