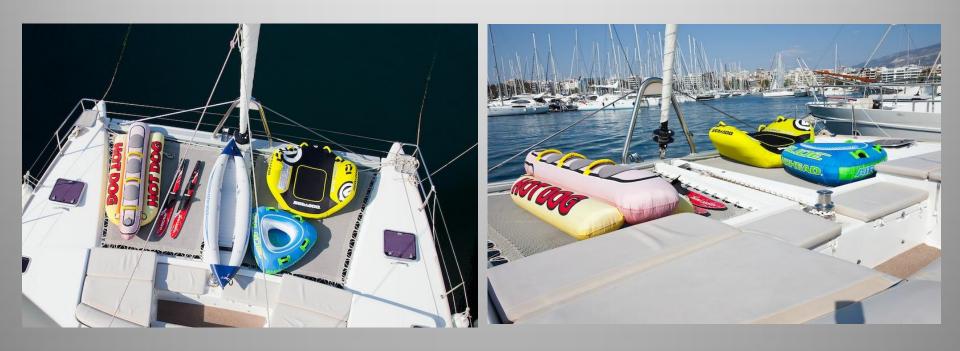

# Sports & Fun

#### **Leisure-Water Fun:**

Inflatable tender with 35hp outboard engine, water skis canoe/kayak, tubes, Viper, Banana, fishing equipment and snorkeling gear, sun deck, swimming platform, underwater optical fiber lights for night swimming and deck hot/cold shower,