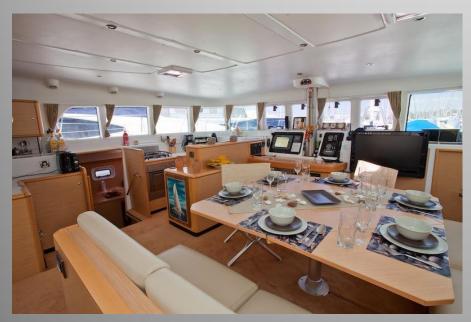

# Catamaran ELVIRA

Lagoon 500



## Life on blue water





This large, fast and luxurious, catamaran offers an extremely comfortable ride.

The huge saloon is completed by the large cockpit of the Lagoon 500. Another cockpit is located at the raised helm station where everybody can enjoy the pleasure of offshore sailing.

### Lagoon 500: living widely...

- on deck
- inside
- for long cruises





















## Below decks















# Sports & Fun



## Specifications

**Type**: Lagoon 500

Category: CE Class A

**Length Overall**: 15,6 meters

Beam: 8,53 meters

**Draft**: 1,40 meters

**Engines**: Diesel 2X75 Yanmar

**Speed**: 12 Knot by engines

Consumption: 20ltrs/hour

Fuel Capacity: 1.200 liters

Sail area: 160 sq.meters, Full battened Mainsail

Genoa: 67 sq. meters

Water Maker: 150 liters / hour

Water Capacity: 1300 liters

**Generator & Voltage**: 2 Generators : Onan 15KW & Fisher Panda 12 KW-12/24/220 Volt

Navigation: VHF/GMDSS, GPS plotter, Autopilot, Double throat station, Radar,

Depth sounder, Log, Wind instruments

### Accommodation & Leisure – Water Fun

### **Accommodation:**

Full Air Condition
4 Cabins with queen sized bed, LCD, TV, DVD, Stereo
Fans, en-sui