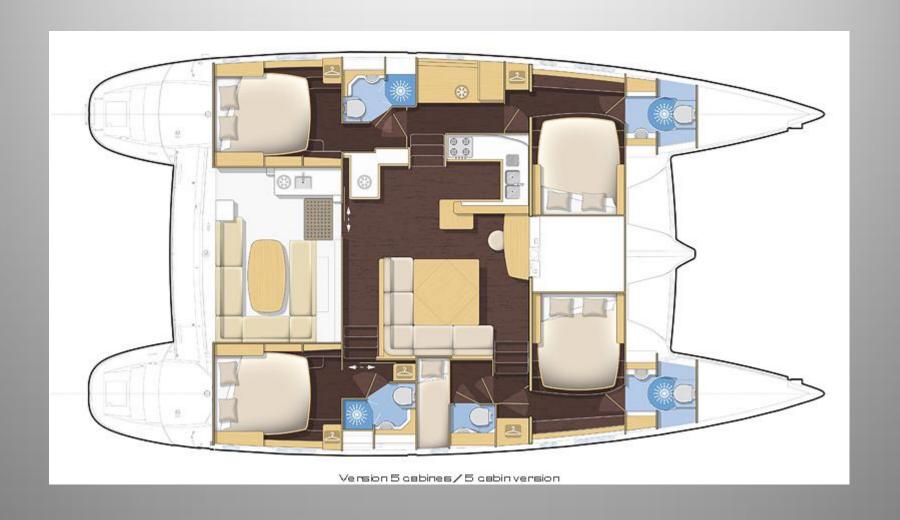

# Layout

### **Accommodation:**

Full Air Condition
4 Cabins with queen sized bed, LCD, TV, DVD, Stereo
Fans, en-suite facilities
1 Cabin with upper/lower bunks and en-suite facilities
Crew quarters completely separate
Gallery full with 3 Fridges, Deep Freezer, Microwave
Over, Gas oven, Ice maker, Espresso maker, Clothes washer / dryer
Main salon with LCD TV, DVD, MP3 Player, Home Cinema, Play Station 3, various games