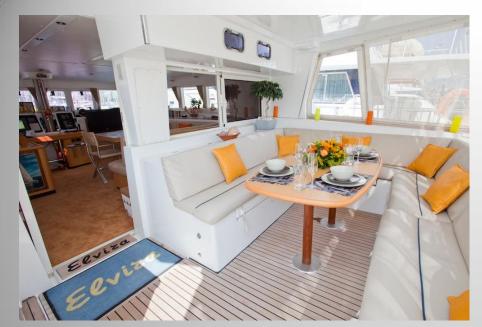

## Life on blue water

This large, fast and luxurious, catamaran offers an extremely comfortable ride.

The huge saloon is completed by the large cockpit of the Lagoon 500. Another cockpit is located at the raised helm station where everybody can enjoy the pleasure of offshore sailing.

### **Accommodation:**

Full Air Condition
4 Cabins with queen sized bed, LCD, TV, DVD, Stereo
Fans, en-suite facilities
1 Cabin with upper/lower bunks and en-suite facilities
Crew quarters completely separate
Gallery full with 3 Fridges, Deep Freezer, Microwave
Over, Gas oven, Ice maker, Espresso maker, Clothes washer / dryer
Main salon with LCD TV, DVD, MP3 Player, Home Cinema, Play Station 3, various games