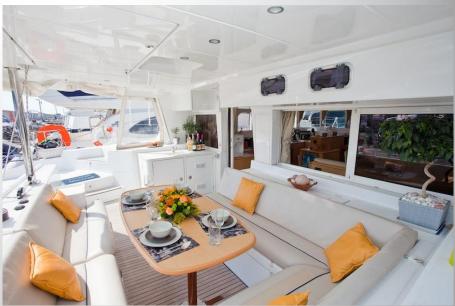

## Life on blue water

This large, fast and luxurious, catamaran offers an extremely comfortable ride.

The huge saloon is completed by the large cockpit of the Lagoon 500. Another cockpit is located at the raised helm station where everybody can enjoy the pleasure of offshore sailing.

### Lagoon 500: living widely...

- on deck
- inside
- for long cruises