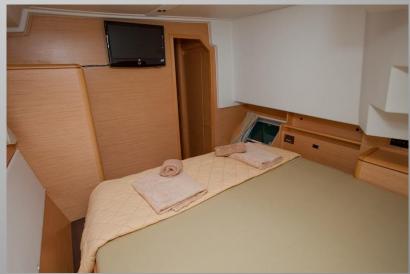

### **Accommodation:**

Full Air Condition
4 Cabins with queen sized bed, LCD, TV, DVD, Stereo
Fans, en-suite facilities
1 Cabin with upper/lower bunks and en-suite facilities
Crew quarters completely separate
Gallery full with 3 Fridges, Deep Freezer, Microwave
Over, Gas oven, Ice maker, Espresso maker, Clothes washer / dryer
Main salon with LCD TV, DVD, MP3 Player, Home Cinema, Play Station 3, various games