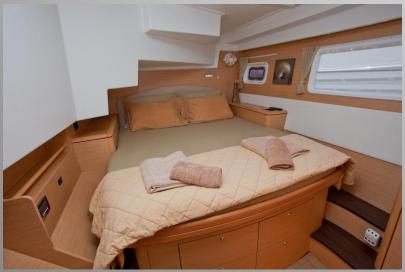

### **Accommodation:**

Full Air Condition
4 Cabins with queen sized bed, LCD, TV, DVD, Stereo
Fans, en-suite facilities
1 Cabin with upper/lower bunks and en-suite facilities
Crew quarters completely separate
Gallery full with 3 Fridges, Deep Freezer, Microwave
Over, Gas oven, Ice maker, Espresso maker, Clothes washer / dryer
Main salon with LCD TV, DVD, MP3 Player, Home Cinema, Play Station 3, various games